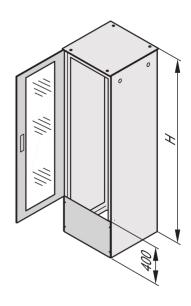

# **KEY FEATURES**

Height of connection plate 400 mm

Connection plate with brush strip

The height of the door is 400 mm less than the cabinet height

### ADDITIONAL PRODUCT DETAILS

Shortened door available for IP20, IP55 applications.

Please purchase the grounding kit separately.