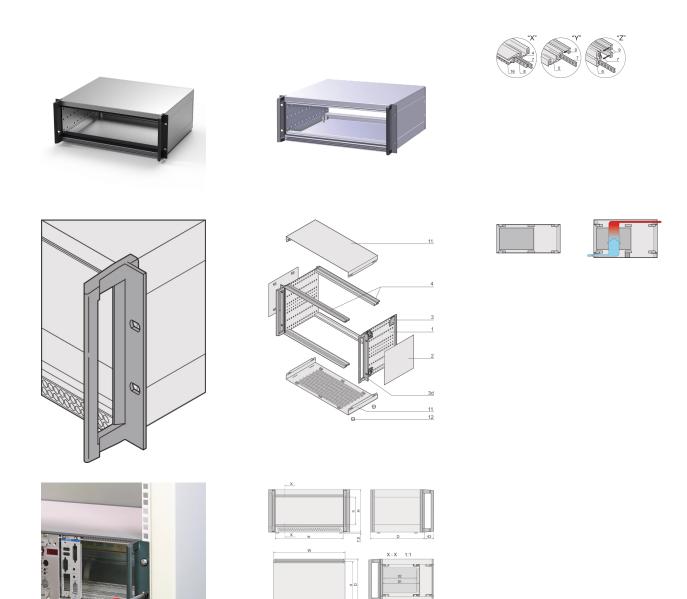

# 24572-676 RATIOPACPRO AIR 19" RACK MOUNT CASE, RETROFITTABLE SHIELDING WITH HANDLES, 3/4 U, 84 HP, 495 MM

# **KEY FEATURES**

Cases for individual assembly with 19" standard components or specific internal mounting, e.g. with mounting plate

Retrofittable EMC shielding

Version with 19" mounting brackets with front handles, no visible screws

The case has 2 x 1/2 U clearances for ventilation beneath and above the board cage

For board depth 160 mm, 220 mm, 280 mm, and 340 mm (depending on case depth)

Symmetrical design, identical front and rear side

Width: 448.9 mm

Usable Width: 432 mm

Depth: 495.5 mm

EMC Shielding: No (Retrofittable)

Static Load: 25 kg

Protection Rating: IP20

Front Frame Construction: 19" Mounting Brackets with Handles; Horizontal Rails

## ADDITIONAL PRODUCT DETAILS

The nVent SCHROFF RatiopacPRO case provides electronics protection for 19" and individual electronic assemblies. This flexible and robust case is simple to convert from desktop to a 19" rack mount case and includes four different style options. This version of the case provides advanced cooling capabilities and mounting brackets with handles for assembly into a 19" rack.