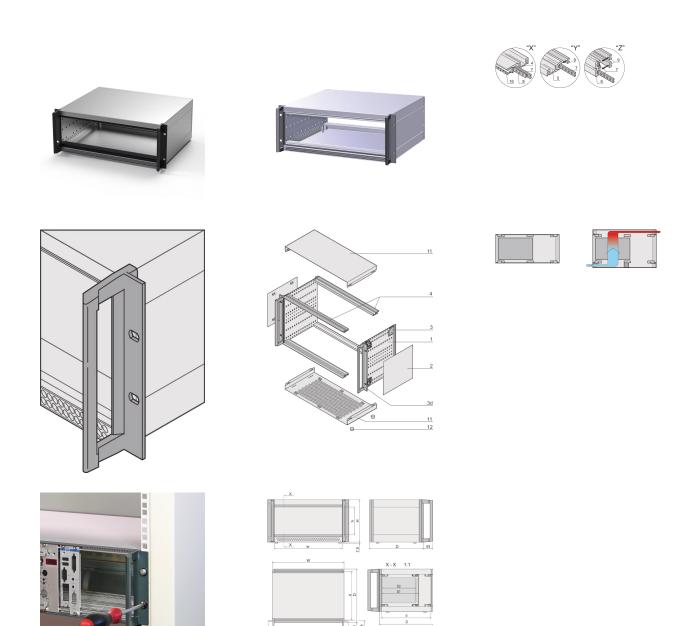

# 24572-670 RATIOPACPRO AIR 19" RACK MOUNT CASE, RETROFITTABLE SHIELDING WITH HANDLES, 3/4 U, 84 HP, 255 MM

# **KEY FEATURES**

Cases for individual assembly with 19" standard components or specific internal mounting, e.g. with mounting plate

Retrofittable EMC shielding

Version with 19" mounting brackets with front handles, no visible screws

The case has 2 x 1/2 U clearances for ventilation beneath and above the board cage

For board depth 160 mm, 220 mm, 280 mm, and 340 mm (depending on case depth)

Symmetrical design, identical front and rear side

#### **PRODUCT ATTRIBUTES**

Product Type: Case

Product Family: RatiopacPRO AIR

Type: Case for Individual Electronic Components

Rack Height: 3 U

Height: 177 mm

Usable Height: 112.3 mm

Rack Width: 84 HP

Width: 448.9 mm

Usable Width: 432 mm

Depth: 255.5 mm

EMC Shielding: No (Retrofittable)

Static Load: 25 kg

Protection Rating: IP20

Front Frame Construction: 19" Mounting Brackets with Handles; Horizontal Rails

Cooling Option: Yes

Complies With: IEC 60297-3-101; IEC 60297-3-102; IEEE 1101.1; IEEE 1101.10; IEEE 1101.11

Package Quantity: 1

## ADDITIONAL PRODUCT DETAILS

The nVent SCHROFF RatiopacPRO case provides electronics protection for 19" and individual electronic assemblies. This flexible and robust case is simple to convert from desktop to a 19" rack mount case and includes four different style options. This version of the case provides advanced cooling capabilities and mounting brackets with handles for assembly into a 19" rack.