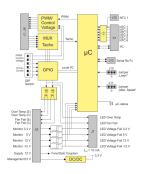

## **KEY FEATURES**

The fan control module (FCM2) is a standalone fan controller for 12 V fans

Up to 6 fans can be monitored and controlled

Signal monitoring of up to 6 temperature sensors

Monitoring of 3.3 V, 5 V, 12 V and -12 V voltages

FCM2 supply voltage: 12 V

Can control status LEDs for Over Temp, Fan Fail, 3.3 V, 5 V, 12 V and -12 V

In case of overheating or the failure of a fan, the other fans can be set to full speed

Status information can be queried via I<sup>2</sup>C interface

Suitable for a 4 wire fan with PWM or control voltage input

# ADDITIONAL PRODUCT DETAILS

Management Module for Fan Control and Voltage Monitoring.