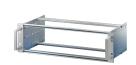

# 24567-462 EUROPACPRO 19" SUBRACK KIT FOR BACKPLANE, HEAVY, RETROFIT SHIELDING, WITH FRONT HANDLE, 6 U, 235 MM

## **KEY FEATURES**

Subrack with side panel type H ("Heavy"), 19" bracket is firmly fixed to side panel (tox-cold welded)

Supplied as space-saving flat-pack

Rear horizontal rail for backplane mounting with insulation strip

## ADDITIONAL PRODUCT DETAILS

Non-EMC shielded subrack for backplane mounting, heavy version with tox welded side panels and front handle.

Individual configuration: broad range of variants in height, width and depth; guide rails for a wide variety of applications; interior options; accessories and mounting material.