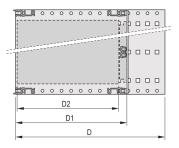

## **PRODUCT ATTRIBUTES**

Product Type: Subrack/Chassis

Rack Height: 6 U

Rack Width: 84 HP

Depth: 235 mm

For Mounting: Backplane

Board Depth: 160 mm; 220 mm / 160 mm; 220 mm

EMC Shielding: No