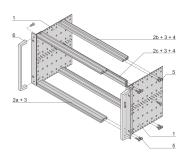

## **KEY FEATURES**

Subrack with side panel type H ("Heavy"), 19" bracket is firmly fixed to side panel (tox-cold welded)

Supplied as space-saving flat-pack

Rear horizontal rail for backplane mounting with insulation strip

## ADDITIONAL PRODUCT DETAILS

Non-EMC shielded subrack for backplane mounting, heavy version with tox welded side panels and front handle.

Individual configuration: broad range of variants in height, width and depth; guide rails for a wide variety of applications; interior options; accessories and mounting material.