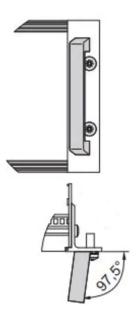

## **KEY FEATURES**

Subrack with side panel type H ("Heavy"), 19" bracket is firmly fixed to side panel (tox-cold welded)

Supplied as space-saving flat-pack

Rear horizontal rail for backplane mounting with insulation strip

Horizontal rail type "Heavy"

Shock and Vibration resistance up to 5 g

IP 20, in accordance with IEC 60529

Shock and vibration tested to the German "Bahn" standards BN 411002, BN 411003

Internal and external dimensions in accordance with: IEC 60297-3-100, -101, IEEE 1101.1

Installed load up to 15 kg

Version with front handles

## ADDITIONAL PRODUCT DETAILS

Non-EMC shielded subrack for backplane mounting, heavy version with tox welded side panels and front handle.

Individual configuration: broad range of variants in height, width and depth; guide rails for a wide variety of applications; interior options; accessories and mounting material.