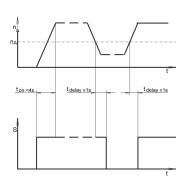

### **KEY FEATURES**

Range selectable: 20 ... 40 °C and 30 ... 50 °C

Low noise through temperature dependent air flow

External sensor, max speed is default failure state

Function control with LEDs and via dry contact