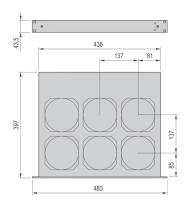

# 19713-006 19" FAN UNIT, 1 U, SPEED CONTROL AND MONITORING, 6 FANS, 230 VAC

## **ADDITIONAL PRODUCT DETAILS**

Fan Unit for installation into a 1 U space within the Cabinet.