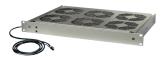

# 19713-006 19" FAN UNIT, 1 U, SPEED CONTROL AND MONITORING, 6 FANS, 230 VAC

## **ADDITIONAL PRODUCT DETAILS**

Fan Unit for installation into a 1 U space within the Cabinet.