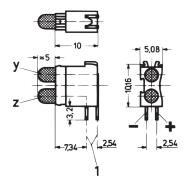

### **KEY FEATURES**

Short type for mounting plane 1

# **ADDITIONAL PRODUCT DETAILS**

A light-emitting diode (LED) is a semiconductor device that emits light when an electric current flows in the forward direction.

Required front panel drill hole: Ø-4-mm.

Dimensions of connecting pins:  $0.5 \times 0.5$  mm.