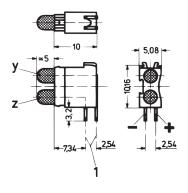

# 69004-129 DOUBLE LED, SHORT TYPE, Ø 3.2 MM, MOUNTING PLANE 1, YELLOW GREEN

### **KEY FEATURES**

Short type for mounting plane 1

# **ADDITIONAL PRODUCT DETAILS**

A light-emitting diode (LED) is a semiconductor device that emits light when an electric current flows in the forward direction.

Required front panel drill hole: Ø-4-mm.

Dimensions of connecting pins:  $0.5 \times 0.5$  mm.