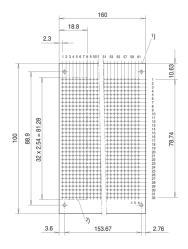

# **ADDITIONAL PRODUCT DETAILS**

A light-emitting diode (LED) is a semiconductor device that emits light when an electric current flows in the forward direction.

Required front panel drill hole: Ø-4-mm.