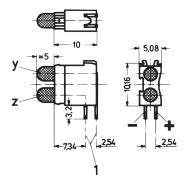

#### **KEY FEATURES**

Short type for mounting plane 1

# **ADDITIONAL PRODUCT DETAILS**

A light-emitting diode (LED) is a semiconductor device that emits light when an electric current flows in the forward direction.

Required front panel drill hole: Ø-4-mm.

Dimensions of connecting pins:  $0.5 \times 0.5$  mm.