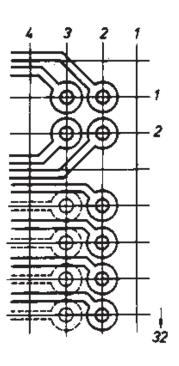

# **ADDITIONAL PRODUCT DETAILS**

A light-emitting diode (LED) is a semiconductor device that emits light when an electric current flows in the forward direction.

Required front panel drill hole: Ø-4-mm.