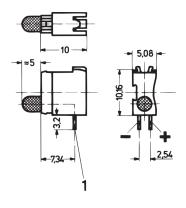

## **ADDITIONAL PRODUCT DETAILS**

A light-emitting diode (LED) is a semiconductor device that emits light. Single form.

Required front panel drill hole: Ø 4 mm.

Dimensions of connecting pins:  $0.5 \times 0.5$  mm.