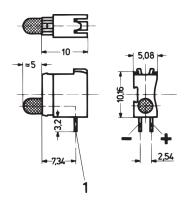

# 69004-122 SINGLE LED Ø 3.2 MM, SHORT TYPE, MOUNTING PLANE 1, GREEN

## **KEY FEATURES**

Short type for mounting plane 1

## **ADDITIONAL PRODUCT DETAILS**

A light-emitting diode (LED) is a semiconductor device that emits light. Single form.

Required front panel drill hole: Ø 4 mm.

Dimensions of connecting pins:  $0.5 \times 0.5$  mm.