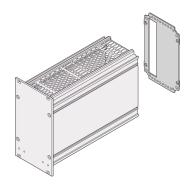

# 34812-710 FRAME TYPE PLUG-IN UNIT REAR PANEL, CUT-OUT FOR ONE CONNECTOR, 6 U, 10 HP

### **KEY FEATURES**

Rear Panel for bolting to extruded side Panel or side Panel rear angle

For EN-60603 (DIN-41612) connectors, types:-B, C, D, F, H, Q, R, S

# **ADDITIONAL PRODUCT DETAILS**

Rear Panel for frame type plug-in units, with cut-out for one connector in accordance with EN 60603-2.

Screws for fixing the rear Panel to the module are included in the item 'Mounting kit for five plug-in units', part no. 24812-100. The screw alone (100 pieces) is part no. 24812-501. The rear Panel retainer for wide modules for cover plates (solid or for guide rails) are available as a kit (10 retainers + 10 screws), part no. 24812-401. Alternatively the rear Panel retainer (part no. 24812-402) and the screw (part no. 24560-148) 100-pieces can be ordered individually.