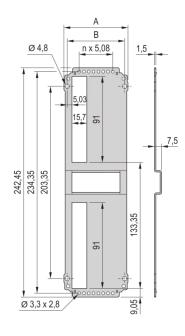

# 34812-710 FRAME TYPE PLUG-IN UNIT REAR PANEL, CUT-OUT FOR ONE CONNECTOR, 6 U, 10 HP

# **ADDITIONAL PRODUCT DETAILS**

Rear Panel for frame type plug-in units, with cut-out for one connector in accordance with EN 60603-2.

Screws for fixing the rear Panel to the module are included in the item 'Mounting kit for five plug-in units', part no. 24812-100. The screw alone (100 pieces) is part no. 24812-501. The rear Panel retainer for wide modules for cover plates (solid or for guide rails) are available as a kit (10 retainers + 10 screws), part no. 24812-401. Alternatively the rear Panel retainer (part no. 24812-402) and the screw (part no. 24560-148) 100-pieces can be ordered individually.