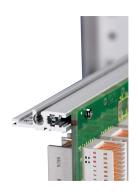

## **ADDITIONAL PRODUCT DETAILS**

The horizontal rail, center, type VT enables direct assembly of a backplane.

Delivery is in standard pack multiples. Pricing is per individual item.

Please take into consideration that deliveries may be carried out in the stated SPQs (SPQ, e.g. 5 pieces, 10 pieces, 50 pieces, etc.). Differing order quantities (e.g. 2 pieces) may be changed to the next possible delivery quantity = Standard Pack Quantity.