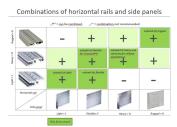

## **ADDITIONAL PRODUCT DETAILS**

The horizontal rail, center, type VT enables direct assembly of a backplane.

Delivery is in standard pack multiples. Pricing is per individual item.

Please take into consideration that deliveries may be carried out in the stated SPQs (SPQ, e.g. 5 pieces, 10 pieces, 50 pieces, etc.). Differing order quantities (e.g. 2 pieces) may be changed to the next possible delivery quantity = Standard Pack Quantity.