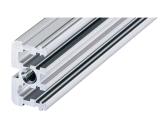

# **KEY FEATURES**

For direct backplane mounting

Aluminum extrusion, anodized surface, conductive contact surface, without HP markings

## **ADDITIONAL PRODUCT DETAILS**

The horizontal rail, center, type VT enables direct assembly of a backplane.

Delivery is in standard pack multiples. Pricing is per individual item.

Please take into consideration that deliveries may be carried out in the stated SPQs (SPQ, e.g. 5 pieces, 10 pieces, 50 pieces, etc.). Differing order quantities (e.g. 2 pieces) may be changed to the next possible delivery quantity = Standard Pack Quantity.