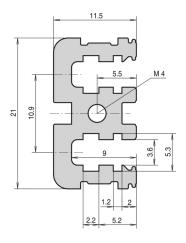

## **PRODUCT ATTRIBUTES**

Product Type: Horizontal Rail

Product Family: EuropacPRO; RatiopacPRO; RatiopacPRO AIR; CompacPRO; PropacPRO

Type: Type VT

Rack Width: 195 HP

Length: 1000 mm

Package Quantity: 1

## **ADDITIONAL PRODUCT DETAILS**

The horizontal rail, center, type VT enables direct assembly of a backplane.

Delivery is in standard pack multiples. Pricing is per individual item.

Please take into consideration that deliveries may be carried out in the stated SPQs (SPQ, e.g. 5 pieces, 10 pieces, 50 pieces, etc.). Differing order quantities (e.g. 2 pieces) may be changed to the next possible delivery quantity = Standard Pack Quantity.