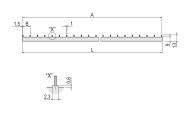

# 30925-001 PCB BUSBAR FOR POWER DISTRIBUTION, 3 HP L216.3MM

## **PRODUCT ATTRIBUTES**

Product Type: Busbar

Length: 216.3 mm