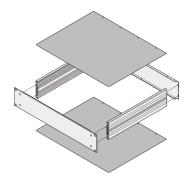

# **KEY FEATURES**

Plain cover plates can be used as either top or base plates; inserted into base structure

# **ADDITIONAL PRODUCT DETAILS**

Cover plates plain will close the 19" chassis on top and bottom side. They protect the chassis from parts that could fall into the chassis.

Please order EMC gasketing kit separately.