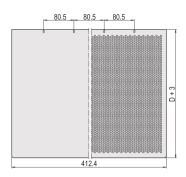

# **PRODUCT ATTRIBUTES**

Product Type: Cover Plate

Product Family: MultipacPRO

Type: Plain

Depth: 460 mm

Package Quantity: 1

# **ADDITIONAL PRODUCT DETAILS**

Cover plates plain will close the 19" chassis on top and bottom side. They protect the chassis from parts that could fall into the chassis.

Please order EMC gasketing kit separately.