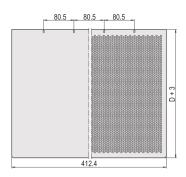

# **PRODUCT ATTRIBUTES**

Product Type: Cover Plate

Product Family: MultipacPRO

Type: Plain

Depth: 340 mm

Package Quantity: 1

# **ADDITIONAL PRODUCT DETAILS**

Cover plates plain will close the 19" chassis on top and bottom side. They protect the chassis from parts that could fall into the chassis.

Please order EMC gasketing kit separately.