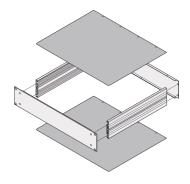

# **KEY FEATURES**

Plain cover plates can be used as either top or base plates; inserted into base structure

# **ADDITIONAL PRODUCT DETAILS**

Cover plates plain will close the 19" chassis on top and bottom side. They protect the chassis from parts that could fall into the chassis.

Please order EMC gasketing kit separately.