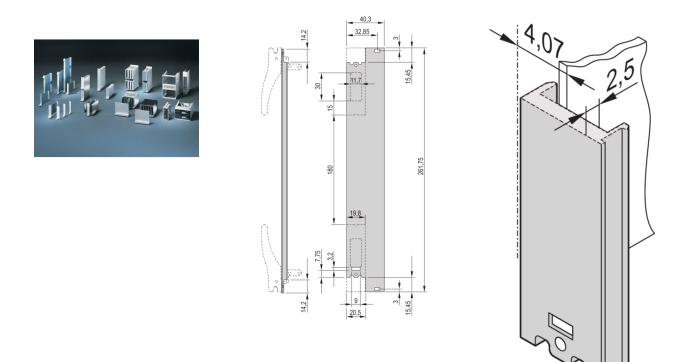

## **PRODUCT ATTRIBUTES**

Type: Front Panel for Handle (PIU)

Accessory Type: Front panel

Handle Type: XL

Mounting: Screw-on Front

EMC Shielding: No (Retrofittable)

EMC Gasket Type: Textile

| Material: Aluminum                             |
|------------------------------------------------|
| Front Finish: Anodized                         |
| Rear Finish: Conductive                        |
| Treated Edges: No                              |
| Rack Height: 6 U                               |
| Rack Width: 8 HP                               |
| Height: 261.8 mm                               |
| Width: 40.3 mm                                 |
| Depth: 2.5 mm                                  |
| Complies With: IEC 60297-3-101; IEEE 1101.1/11 |
| Package Quantity: 5                            |