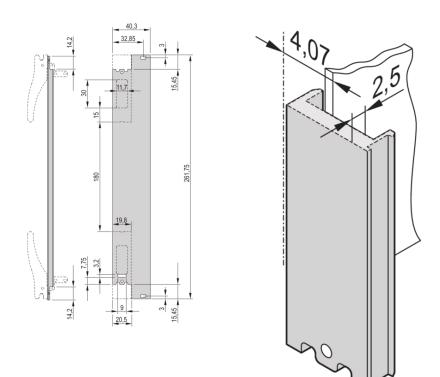

## **PRODUCT ATTRIBUTES**

Type: Front Panel for Handle (PIU)

Accessory Type: Front panel

Handle Type: XL

Mounting: Screw-on Front

EMC Shielding: No (Retrofittable)

| EMC Gasket Type: Textile                       |
|------------------------------------------------|
| Material: Aluminum                             |
| Front Finish: Anodized                         |
| Rear Finish: Conductive                        |
| Treated Edges: No                              |
| Rack Height: 6 U                               |
| Rack Width: 8 HP                               |
| Height: 261.8 mm                               |
| Width: 40.3 mm                                 |
| Depth: 2.5 mm                                  |
| Complies With: IEC 60297-3-101; IEEE 1101.1/11 |
| Package Quantity: 5                            |

# ADDITIONAL PRODUCT DETAILS

Front panel for XL handle. Shieldable with textile gasket. with or without cutout for a microswitch.

Delivery is exclusively in standard pack quantity, Please order EMC textile gasket and microswitch separately.