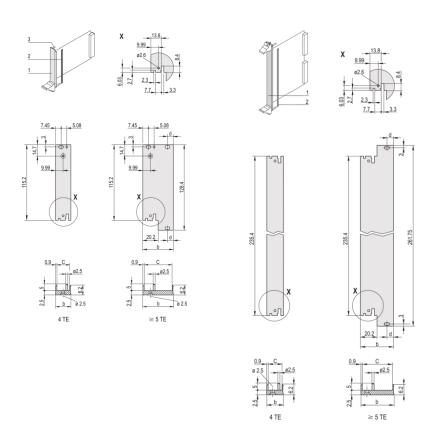

# **KEY FEATURES**

Manufacturing process causes various surface structures to appear-between-4-to-12-HP-and-14 to 16-HP

Front panel, 3 U

Stainless steel alignment pin-pressed-in

Al extrusion, 2.5-mm, front-anodized,-rear conductive

U-profile, shieldable with textile EMC gasket

For IEL/IET/Trapeziform Type 2 handle

For front mounting, PCB fixing with 0.1" offset

Material: Aluminum

Front Finish: Anodized

Rear Finish: Conductive

Treated Edges: No

Rack Height: 3 U

Height: 128.4 mm

Rack Width: 12 HP

Width: 60.6 mm

Depth: 2.5 mm

Complies With: IEC 60297-3-102; IEEE 1101.10; IEC 60297-3-103; IEEE 1101.1/11

Package Quantity: 5