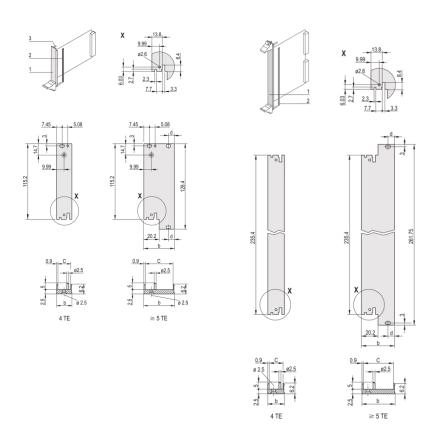

## **KEY FEATURES**

Manufacturing process causes various surface structures to appear-between-4-to-12-HP-and-14 to 16-HP

Front panel, 3 U

Stainless steel alignment pin-pressed-in

Al extrusion, 2.5-mm, front-anodized,-rear conductive

U-profile, shieldable with textile EMC gasket

For IEL/IET/Trapeziform Type 2 handle

For front mounting, PCB fixing with 0.1" offset

## **PRODUCT ATTRIBUTES**

Type: Front Panel for Handle (PIU)

Accessory Type: Front panel

Handle Type: IEL; IET

Mounting: Screw-on Front with 0.1" offset

EMC Shielding: No (Retrofittable)

EMC Gasket Type: Textile

Material: Aluminum

Front Finish: Anodized

Rear Finish: Conductive

Treated Edges: No

Rack Height: 3 U

Height: 128.4 mm

Rack Width: 4 HP

Width: 20 mm

Depth: 2.5 mm

Complies With: IEC 60297-3-102; IEEE 1101.10; IEC 60297-3-103; IEEE 1101.1/11

Package Quantity: 5

## **ADDITIONAL PRODUCT DETAILS**

U-Profile front panel can be shielded with a textile gasket. It can be combined with the IEL and IET or the type 2 handle in trapezoid form, PCB mounting = 0,1" offset.