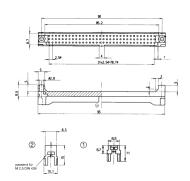

## **KEY FEATURES**

The connector housing is fixed to the board with screws; it is installed over wire wrap posts (e.g. on the rear of backplanes) and forms a male connector

For types C and R

Locking levers can be used e.g. to lock terminator boards or I/O connectors in place

## **ADDITIONAL PRODUCT DETAILS**

The connector housing is fixed to the board with screws; it is installed over wire wrap posts (e.g. on the rear of backplanes) and forms a male connector.