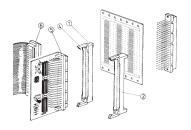

## **KEY FEATURES**

The connector housing is fixed to the board with screws; it is installed over wire wrap posts (e.g. on the rear of backplanes) and forms a male connector

For types C and R

Locking levers can be used e.g. to lock terminator boards or I/O connectors in place

## **ADDITIONAL PRODUCT DETAILS**

The connector housing is fixed to the board with screws; it is installed over wire wrap posts (e.g. on the rear of backplanes) and forms a male connector.