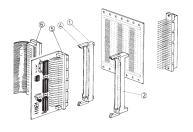

## **KEY FEATURES**

The connector housing is fixed to the board with screws; it is installed over wire wrap posts (e.g. on the rear of backplanes) and forms a male connector

For types C and R

Locking levers can be used e.g. to lock terminator boards or I/O connectors in place

## **ADDITIONAL PRODUCT DETAILS**

The connector housing is fixed to the board with screws; it is installed over wire wrap posts (e.g. on the rear of backplanes) and forms a male connector.