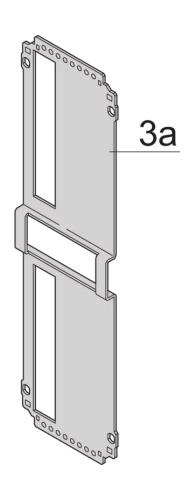

# 24813-908 FRAME TYPE PLUG-IN UNIT PRO KIT, SHIELDED, PLAIN COVER, 1 CONNECTOR, 6 U, 8 HP, 167 MM

# **KEY FEATURES**

Rear panel with cut-out for single connector (conforms to EN 60603, DIN 41612, construction types: B, C, D, F, H, Q, R, S)

Extruded side panels with groove to right and left, to insert a PCB (board position in accordance with standard in left side panel only)

Plain cover plates

# ADDITIONAL PRODUCT DETAILS

Protects a PCB against mechanical damage and discharges electrostatic buildup; for Euroboard formats; with plain covers; rear panel with one cutout for one connector.

Guide rails, 2 rear panel retainers and PCB fixing for slot 1 and one slot 2 are already includedWhere additional PCBs without rearward connectors are to be fitted, guide rail (part no. 24812-101) and 'PCB fixing from slot 2' (part no. 24812-301 + screw, part no. 24560-178) are also required.