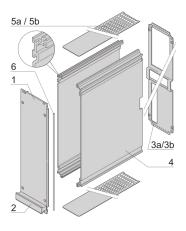

# **KEY FEATURES**

Rear panel with cut-out for single connector (conforms to EN 60603, DIN 41612, construction types: B, C, D, F, H, Q, R, S)

Extruded side panels with groove to right and left, to insert a PCB (board position in accordance with standard in left side panel only)

# ADDITIONAL PRODUCT DETAILS

Protects a PCB against mechanical damage and discharges electrostatic buildup; for Euroboard formats; with plain covers; rear panel with one cutout for one connector.

Guide rails, 2 rear panel retainers and PCB fixing for slot 1 and one slot 2 are already includedWhere additional PCBs without rearward connectors are to be fitted, guide rail (part no. 24812-101) and 'PCB fixing from slot 2' (part no. 24812-301 + screw, part no. 24560-178) are also required.