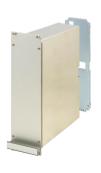

# 24813-908 FRAME TYPE PLUG-IN UNIT PRO KIT, SHIELDED, PLAIN COVER, 1 CONNECTOR, 6 U, 8 HP, 167 MM

# **KEY FEATURES**

Rear panel with cut-out for single connector (conforms to EN 60603, DIN 41612, construction types: B, C, D, F, H, Q, R, S)

Extruded side panels with groove to right and left, to insert a PCB (board position in accordance with standard in left side panel only)

# **PRODUCT ATTRIBUTES**

Product Type: Cassette

Type: Frame Type Plug-in Units PRO

Handle Type: Trapezoid

Rack Height: 6 U

Rack Width: 8 HP

Depth: 167 mm

EMC Shielding: Yes

EMC Gasket Type: Textile

Rear Panel Type: Single Connector Cut-Out

Cover Plate Type: Cover Plate without Perforation

Material: Aluminum

Front Finish: Anodized

Rear Finish: Anodized