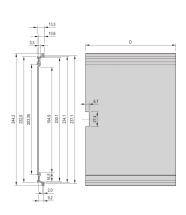

# **PRODUCT ATTRIBUTES**

Product Type: Cassette

Type: Frame Type Plug-in Units PRO

Handle Type: Trapezoid

Rack Height: 6 U

Rack Width: 8 HP

Depth: 167 mm

EMC Shielding: Yes