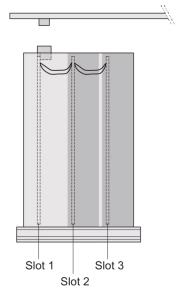

# ADDITIONAL PRODUCT DETAILS

Protects a PCB against mechanical damage and discharges electrostatic buildup; for Euroboard formats; with plain covers; rear panel with one cutout for one connector.

Guide rails, 2 rear panel retainers and PCB fixing for slot 1 and one slot 2 are already includedWhere additional PCBs without rearward connectors are to be fitted, guide rail (part no. 24812-101) and 'PCB fixing from slot 2' (part no. 24812-301 + screw, part no. 24560-178) are also required.