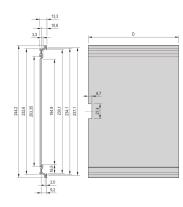

## **KEY FEATURES**

Cover plate with perforation, for guide rails (airflow approx. 60-%)

Rear panel with cut-out for multiple connectors

Extruded side panels with groove to right and left, to insert a PCB (board position in accordance with standard in left side panel only)

## PRODUCT ATTRIBUTES

Product Type: Cassette

Type: Frame Type Plug-in Units PRO

Handle Type: Trapezoid

Rack Height: 6 U

Rack Width: 10 HP

Depth: 227 mm

EMC Shielding: Yes

EMC Gasket Type: Textile

Rear Panel Type: Multiple Connector Cut-Out

Cover Plate Type: Cover Plate with Perforation for Guide Rails

Material: Aluminum

Front Finish: Anodized

Rear Finish: Anodized

Cooling: Perforated