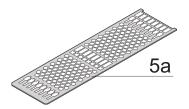

## **KEY FEATURES**

Cover plate with perforation, for guide rails (airflow approx. 60-%)

Rear panel with cut-out for multiple connectors

Extruded side panels with groove to right and left, to insert a PCB (board position in accordance with standard in left side panel only)