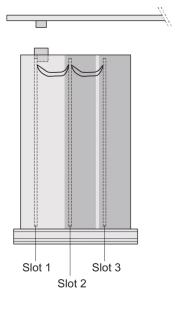

## **ADDITIONAL PRODUCT DETAILS**

Protects a PCB against mechanical damage and discharges electrostatic buildup; for Euroboard formats; pair with panel with cutouts for more connectors.

To fit further boards without rear connector, guide rail (part no. 24812-301) and 'Board fixing from slot 2' (part no. 24812-301 + screw part no. 24560-178) are required, 2 guide rails, 2 rear panel holders and board fixing for slot 1 and one slot-2 are already included.