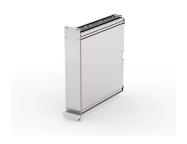

## PRODUCT ATTRIBUTES

Product Type: Cassette

Type: Frame Type Plug-in Units PRO

Handle Type: Trapezoid

Rack Height: 6 U

Rack Width: 10 HP

Depth: 227 mm

EMC Shielding: Yes

EMC Gasket Type: Textile

Rear Panel Type: Multiple Connector Cut-Out

Cover Plate Type: Cover Plate with Perforation for Guide Rails

Material: Aluminum

Front Finish: Anodized

Rear Finish: Anodized

Cooling: Perforated