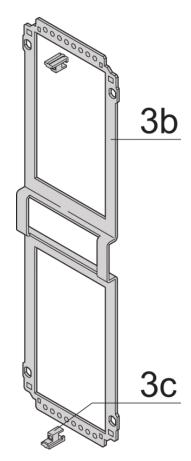

## **ADDITIONAL PRODUCT DETAILS**

Protects a PCB against mechanical damage and discharges electrostatic buildup; for Euroboard formats; pair with panel with cutouts for more connectors.

To fit further boards without rear connector, guide rail (part no. 24812-301) and 'Board fixing from slot 2' (part no. 24812-301 + screw part no. 24560-178) are required, 2 guide rails, 2 rear panel holders and board fixing for slot 1 and one slot-2 are already included.