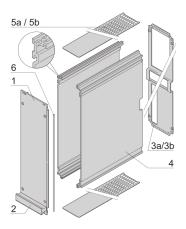

## **KEY FEATURES**

Cover plate with perforation, for guide rails (airflow approx. 60-%)

Rear panel with cut-out for multiple connectors

Extruded side panels with groove to right and left, to insert a PCB (board position in accordance with standard in left side panel only)

## **ADDITIONAL PRODUCT DETAILS**

Protects a PCB against mechanical damage and discharges electrostatic buildup; for Euroboard formats; pair with panel with cutouts for more connectors.

To fit further boards without rear connector, guide rail (part no. 24812-301) and 'Board fixing from slot 2' (part no. 24812-301 + screw part no. 24560-178) are required, 2 guide rails, 2 rear panel holders and board fixing for slot 1 and one slot-2 are already included.

Please-order guide rails-separately.