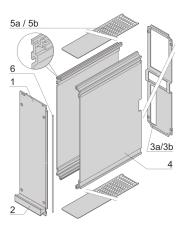

## **KEY FEATURES**

Cover plate with perforation, for guide rails (airflow approx. 60-%)

Rear panel with cut-out for multiple connectors

Extruded side panels with groove to right and left, to insert a PCB (board position in accordance with standard in left side panel only)

## **ADDITIONAL PRODUCT DETAILS**

Protects a PCB against mechanical damage and discharges electrostatic buildup; for Euroboard formats; pair with panel with cutouts for more connectors.

To fit further boards without rear connector, guide rail (part no. 24812-301) and 'Board fixing from slot 2' (part no. 24812-301 + screw part no. 24560-178) are required, 2 guide rails, 2 rear panel holders and board fixing for slot 1 and one slot-2 are already included.

Please-order guide rails-separately.