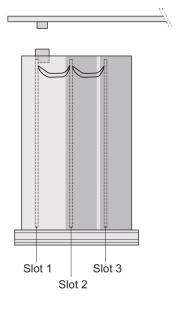

## **ADDITIONAL PRODUCT DETAILS**

Protects a PCB against mechanical damage and discharges electrostatic buildup; for Euroboard formats; pair with panel with cutouts for more connectors.

To fit further boards without rear connector, guide rail (part no. 24812-301) and 'Board fixing from slot 2' (part no. 24812-301 + screw part no. 24560-178) are required, 2 guide rails, 2 rear panel holders and board fixing for slot 1 and one slot-2 are already included.

Please-order guide rails-separately.