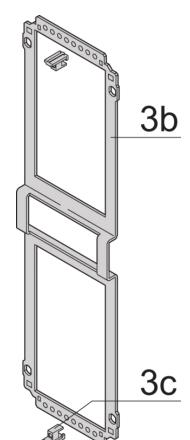

## **KEY FEATURES**

Cover plate with perforation, for guide rails (airflow approx. 60-%)

Rear panel with cut-out for multiple connectors

Extruded side panels with groove to right and left, to insert a PCB (board position in accordance with standard in left side panel only)

#### **PRODUCT ATTRIBUTES**

Product Type: Cassette

Type: Frame Type Plug-in Units PRO

Handle Type: Trapezoid

Rack Height: 6 U

Rack Width: 14 HP

Depth: 167 mm

EMC Shielding: Yes

EMC Gasket Type: Textile

Rear Panel Type: Multiple Connector Cut-Out

Cover Plate Type: Cover Plate with Perforation for Guide Rails

Material: Aluminum

Front Finish: Anodized

Rear Finish: Anodized

Cooling: Perforated