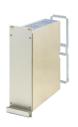

# 24813-814 FRAME TYPE PLUG-IN UNIT PRO KIT, SHIELDED, PERFORATED, MULTIPLE CONNECTORS, 6 U, 14 HP, 167 MM

## **KEY FEATURES**

Cover plate with perforation, for guide rails (airflow approx. 60-%)

Rear panel with cut-out for multiple connectors

Extruded side panels with groove to right and left, to insert a PCB (board position in accordance with standard in left side panel only)

#### **PRODUCT ATTRIBUTES**

Product Type: Cassette

Type: Frame Type Plug-in Units PRO

Handle Type: Trapezoid

Rack Height: 6 U

Rack Width: 14 HP

Depth: 167 mm

EMC Shielding: Yes

EMC Gasket Type: Textile

Rear Panel Type: Multiple Connector Cut-Out

Cover Plate Type: Cover Plate with Perforation for Guide Rails

Material: Aluminum

Front Finish: Anodized

Rear Finish: Anodized

Cooling: Perforated