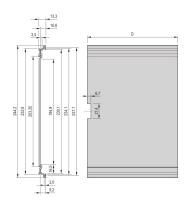

#### **PRODUCT ATTRIBUTES**

Product Type: Cassette

Type: Frame Type Plug-in Units PRO

Handle Type: Trapezoid

Rack Height: 6 U

Rack Width: 14 HP

Depth: 167 mm

EMC Shielding: Yes