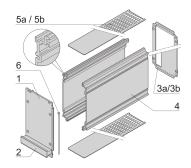

# **KEY FEATURES**

Cover plate with perforation, for guide rails (airflow approx. 60-%)

Rear panel with cut-out for multiple connectors

Extruded side panels with groove to right and left, to insert a PCB (board position in accordance with standard in left side panel only)

# ADDITIONAL PRODUCT DETAILS

Protects a PCB against mechanical damage and discharges electrostatic buildup; for Euroboard formats; pair with panel with cutouts for more connectors.

To fit further boards without rear connector, guide rail (part no. 24812-301) and 'Board fixing from slot 2' (part no. 24812-301 + screw part no. 24560-178) are required, 2 guide rails, 2 rear panel holders and board fixing for slot 1 and one slot-2 are already included.