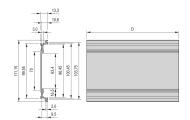

# **PRODUCT ATTRIBUTES**

Product Type: Cassette

Type: Frame Type Plug-in Units PRO

Handle Type: Trapezoid

Rack Height: 3 U

Rack Width: 8 HP

Depth: 227 mm

EMC Shielding: Yes

EMC Gasket Type: Textile

Rear Panel Type: Multiple Connector Cut-Out

Cover Plate Type: Cover Plate with Perforation for Guide Rails

Material: Aluminum

Front Finish: Anodized

Rear Finish: Anodized

Cooling: Perforated