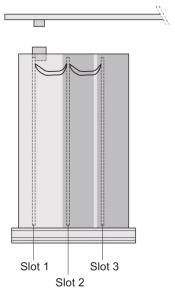

# ADDITIONAL PRODUCT DETAILS

Protects a PCB against mechanical damage and discharges electrostatic buildup; for Euroboard formats; pair with panel with cutouts for more connectors.

To fit further boards without rear connector, guide rail (part no. 24812-301) and 'Board fixing from slot 2' (part no. 24812-301 + screw part no. 24560-178) are required, 2 guide rails, 2 rear panel holders and board fixing for slot 1 and one slot-2 are already included.