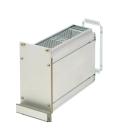

# 24813-358 FRAME TYPE PLUG-IN UNIT PRO KIT, SHIELDED, PERFORATED, MULTIPLE CONNECTORS, 3 U, 8 HP, 227 MM

# **KEY FEATURES**

Cover plate with perforation, for guide rails (airflow approx. 60-%)

Rear panel with cut-out for multiple connectors

Extruded side panels with groove to right and left, to insert a PCB (board position in accordance with standard in left side panel only)

# ADDITIONAL PRODUCT DETAILS

Protects a PCB against mechanical damage and discharges electrostatic buildup; for Euroboard formats; pair with panel with cutouts for more connectors.

To fit further boards without rear connector, guide rail (part no. 24812-301) and 'Board fixing from slot 2' (part no. 24812-301 + screw part no. 24560-178) are required, 2 guide rails, 2 rear panel holders and board fixing for slot 1 and one slot-2 are already included.