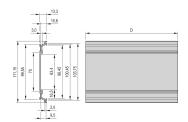

# **PRODUCT ATTRIBUTES**

Product Type: Cassette

Type: Frame Type Plug-in Units PRO

Handle Type: Trapezoid

Rack Height: 3 U

Rack Width: 42 HP

Depth: 167 mm

EMC Shielding: Yes

EMC Gasket Type: Textile

Rear Panel Type: Multiple Connector Cut-Out

Cover Plate Type: Cover Plate with Perforation for Guide Rails

Material: Aluminum

Front Finish: Anodized

Rear Finish: Anodized

Cooling: Perforated