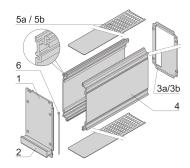

# **KEY FEATURES**

Cover plate with perforation, for guide rails (airflow approx. 60-%)

Rear panel with cut-out for multiple connectors

Extruded side panels with groove to right and left, to insert a PCB (board position in accordance with standard in left side panel only)

# ADDITIONAL PRODUCT DETAILS

Protects a PCB against mechanical damage and discharges electrostatic buildup; for Euroboard formats; pair with panel with cutouts for more connectors.

To fit further boards without rear connector, guide rail (part no. 24812-301) and 'Board fixing from slot 2' (part no. 24812-301 + screw part no. 24560-178) are required, 2 guide rails, 2 rear panel holders and board fixing for slot 1 and one slot-2 are already included.