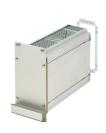

# 24813-342 FRAME TYPE PLUG-IN UNIT PRO KIT, SHIELDED, PERFORATED, MULTIPLE CONNECTORS, 3 U, 42 HP, 167 MM

# **KEY FEATURES**

Cover plate with perforation, for guide rails (airflow approx. 60-%)

Rear panel with cut-out for multiple connectors

Extruded side panels with groove to right and left, to insert a PCB (board position in accordance with standard in left side panel only)

# **PRODUCT ATTRIBUTES**

Product Type: Cassette

Type: Frame Type Plug-in Units PRO

Handle Type: Trapezoid

Rack Height: 3 U

Rack Width: 42 HP

Depth: 167 mm

EMC Shielding: Yes

EMC Gasket Type: Textile

Rear Panel Type: Multiple Connector Cut-Out

Cover Plate Type: Cover Plate with Perforation for Guide Rails

Material: Aluminum

Front Finish: Anodized

Rear Finish: Anodized

Cooling: Perforated

# ADDITIONAL PRODUCT DETAILS

Protects a PCB against mechanical damage and discharges electrostatic buildup; for Euroboard formats; pair with panel with cutouts for more connectors.

To fit further boards without rear connector, guide rail (part no. 24812-301) and 'Board fixing from slot 2' (part no. 24812-301 + screw part no. 24560-178) are required, 2 guide rails, 2 rear panel holders and board fixing for slot 1 and one slot-2 are already included.