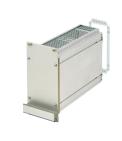

# 24813-321 FRAME TYPE PLUG-IN UNIT PRO KIT, SHIELDED, PERFORATED, MULTIPLE CONNECTORS, 3 U, 21 HP, 167 MM

# **KEY FEATURES**

Cover plate with perforation, for guide rails (airflow approx. 60-%)

Rear panel with cut-out for multiple connectors

Extruded side panels with groove to right and left, to insert a PCB (board position in accordance with standard in left side panel only)

# **PRODUCT ATTRIBUTES**

Product Type: Cassette

Type: Frame Type Plug-in Units PRO

Handle Type: Trapezoid

Rack Height: 3 U

Rack Width: 21 HP

Depth: 167 mm

EMC Shielding: Yes

EMC Gasket Type: Textile

Rear Panel Type: Multiple Connector Cut-Out

Cover Plate Type: Cover Plate with Perforation for Guide Rails

Material: Aluminum

Front Finish: Anodized

Rear Finish: Anodized

Cooling: Perforated

# ADDITIONAL PRODUCT DETAILS

Protects a PCB against mechanical damage and discharges electrostatic buildup; for Euroboard formats; pair with panel with cutouts for more connectors.

To fit further boards without rear connector, guide rail (part no. 24812-301) and 'Board fixing from slot 2' (part no. 24812-301 + screw part no. 24560-178) are required, 2 guide rails, 2 rear panel holders and board fixing for slot 1 and one slot-2 are already included.