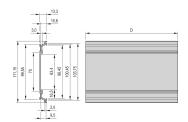

# **PRODUCT ATTRIBUTES**

Product Type: Cassette

Type: Frame Type Plug-in Units PRO

Handle Type: Trapezoid

Rack Height: 3 U

Rack Width: 21 HP

Depth: 167 mm

EMC Shielding: Yes

EMC Gasket Type: Textile

Rear Panel Type: Multiple Connector Cut-Out

Cover Plate Type: Cover Plate with Perforation for Guide Rails

Material: Aluminum

Front Finish: Anodized

Rear Finish: Anodized

Cooling: Perforated