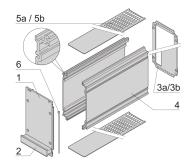

# **KEY FEATURES**

Cover plate with perforation, for guide rails (airflow approx. 60-%)

Rear panel with cut-out for multiple connectors

Extruded side panels with groove to right and left, to insert a PCB (board position in accordance with standard in left side panel only)

# ADDITIONAL PRODUCT DETAILS

Protects a PCB against mechanical damage and discharges electrostatic buildup; for Euroboard formats; pair with panel with cutouts for more connectors.

To fit further boards without rear connector, guide rail (part no. 24812-301) and 'Board fixing from slot 2' (part no. 24812-301 + screw part no. 24560-178) are required, 2 guide rails, 2 rear panel holders and board fixing for slot 1 and one slot-2 are already included.

Please-order guide rails-separately.