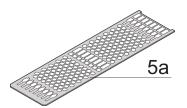

# **KEY FEATURES**

Cover plate with perforation, for guide rails (airflow approx. 60-%)

Rear panel with cut-out for multiple connectors

Extruded side panels with groove to right and left, to insert a PCB (board position in accordance with standard in left side panel only)