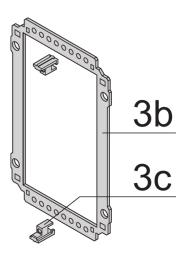

# ADDITIONAL PRODUCT DETAILS

Protects a PCB against mechanical damage and discharges electrostatic buildup; for Euroboard formats; pair with panel with cutouts for more connectors.

To fit further boards without rear connector, guide rail (part no. 24812-301) and 'Board fixing from slot 2' (part no. 24812-301 + screw part no. 24560-178) are required, 2 guide rails, 2 rear panel holders and board fixing for slot 1 and one slot-2 are already included.

Please-order guide rails-separately.