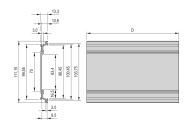

# **PRODUCT ATTRIBUTES**

Product Type: Cassette

Type: Frame Type Plug-in Units PRO

Handle Type: Trapezoid

Rack Height: 3 U

Rack Width: 14 HP

Depth: 167 mm

EMC Shielding: Yes

EMC Gasket Type: Textile

Rear Panel Type: Multiple Connector Cut-Out

Cover Plate Type: Cover Plate with Perforation for Guide Rails

Material: Aluminum

Front Finish: Anodized

Rear Finish: Anodized

Cooling: Perforated