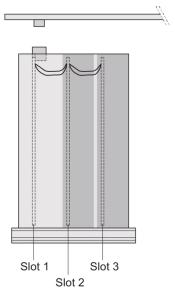

# ADDITIONAL PRODUCT DETAILS

Protects a PCB against mechanical damage and discharges electrostatic buildup; for Euroboard formats; pair with panel with cutouts for more connectors.

To fit further boards without rear connector, guide rail (part no. 24812-301) and 'Board fixing from slot 2' (part no. 24812-301 + screw part no. 24560-178) are required, 2 guide rails, 2 rear panel holders and board fixing for slot 1 and one slot-2 are already included.

Please-order guide rails-separately.