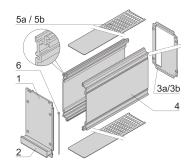

# ADDITIONAL PRODUCT DETAILS

Protects a PCB against mechanical damage and discharges electrostatic buildup; for Euroboard formats; pair with panel with cutouts for more connectors.

To fit further boards without rear connector, guide rail (part no. 24812-301) and 'Board fixing from slot 2' (part no. 24812-301 + screw part no. 24560-178) are required, 2 guide rails, 2 rear panel holders and board fixing for slot 1 and one slot-2 are already included.

Please-order guide rails-separately.