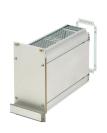

# 24813-314 FRAME TYPE PLUG-IN UNIT PRO KIT, SHIELDED, PERFORATED, MULTIPLE CONNECTORS, 3 U 14 HP, 167 MM

# **KEY FEATURES**

Cover plate with perforation, for guide rails (airflow approx. 60-%)

Rear panel with cut-out for multiple connectors

Extruded side panels with groove to right and left, to insert a PCB (board position in accordance with standard in left side panel only)

# **PRODUCT ATTRIBUTES**

Product Type: Cassette

Type: Frame Type Plug-in Units PRO

Handle Type: Trapezoid

Rack Height: 3 U

Rack Width: 14 HP

Depth: 167 mm

EMC Shielding: Yes

EMC Gasket Type: Textile

Rear Panel Type: Multiple Connector Cut-Out

Cover Plate Type: Cover Plate with Perforation for Guide Rails

Material: Aluminum

Front Finish: Anodized

Rear Finish: Anodized

Cooling: Perforated