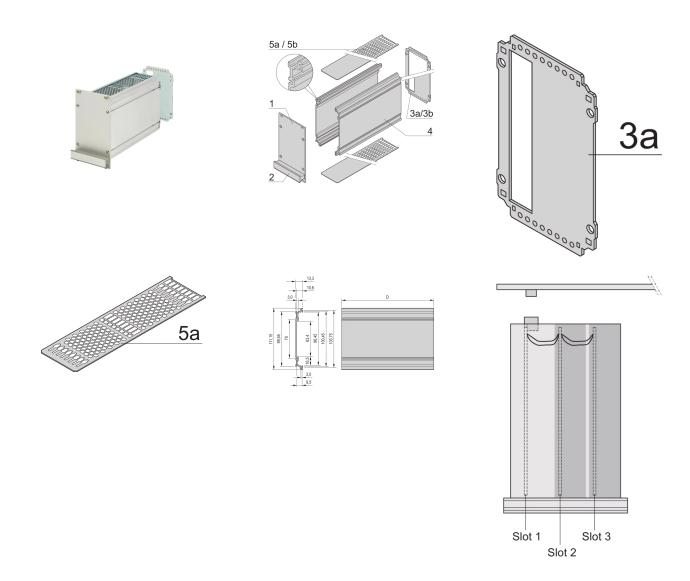

### **KEY FEATURES**

Extruded side panels right and left, with grooves for insertion of a printed circuit board (standard board position is on the left only)

Rear panel with cut-out for single connector (conforms to EN 60603, DIN 41612, construction types: B, C, D, F, H, Q, R, S)

Cover plate with perforation, for guide rails (airflow approx. 60%); please order guide rails separately

## ADDITIONAL PRODUCT DETAILS

Frame type plug-in unit, non-shielded, perforated top / bottom cover, rear panel with cutout for one connector.

To fit further boards without rear connector, guide rail (part no. 24812-301) and 'Board fixing from slot 2' (part no. 24812-301 + screw part no. 24560-178) are required, 2 guide rails, 2 rear panel holders and board fixing for slot 1 and one slot-2 are already included.