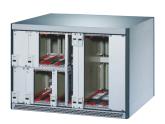

# 24572-077 RATIOPACPRO AIR COMPLETE CASE, DESKTOP, SHIELDED, FRONT TRIM, 3/4 U, 63 HP, 315 MM

# **KEY FEATURES**

Desktop case pre-configured in accordance with IEC 60297-3-101, for euroboards and backplane with insulation strip

# Shielded

Version with cover strips, no visible screws

Case with integrated ventilation (2 x 1/2 U)

Symmetrical design, identical front and rear

Honeycomb grid ventilation in top cover and base plate

For board depth 160 mm, 220 mm, 280 mm, and 340 mm (depending on case depth)

## ADDITIONAL PRODUCT DETAILS

The nVent SCHROFF RatiopacPRO case with EMC shielding provides electronics protection for 19" assemblies. This flexible and robust case is simple to convert from desktop to a 19" rack mount case and includes four different style options. This version of the case provides advanced cooling capabilities and a sleek design for desktop applications.