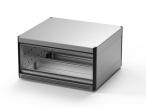

# 24572-077 RATIOPACPRO AIR COMPLETE CASE, DESKTOP, SHIELDED, FRONT TRIM, 3/4 U, 63 HP, 315 MM

# Shielded

Version with cover strips, no visible screws

Case with integrated ventilation (2 x 1/2 U)

Symmetrical design, identical front and rear

Honeycomb grid ventilation in top cover and base plate

For board depth 160 mm, 220 mm, 280 mm, and 340 mm (depending on case depth)

## ADDITIONAL PRODUCT DETAILS

The nVent SCHROFF RatiopacPRO case with EMC shielding provides electronics protection for 19" assemblies. This flexible and robust case is simple to convert from desktop to a 19" rack mount case and includes four different style options. This version of the case provides advanced cooling capabilities and a sleek design for desktop applications.