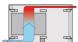

# Shielded

Version with cover strips, no visible screws

Case with integrated ventilation (2 x 1/2 U)

Symmetrical design, identical front and rear

Honeycomb grid ventilation in top cover and base plate

For board depth 160 mm, 220 mm, 280 mm, and 340 mm (depending on case depth)

## ADDITIONAL PRODUCT DETAILS

The nVent SCHROFF RatiopacPRO case with EMC shielding provides electronics protection for 19" assemblies. This flexible and robust case is simple to convert from desktop to a 19" rack mount case and includes four different style options. This version of the case provides advanced cooling capabilities and a sleek design for desktop applications.