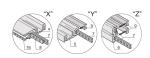

# Shielded

Version with cover strips, no visible screws

Case with integrated ventilation (2 x 1/2 U)

Symmetrical design, identical front and rear

Honeycomb grid ventilation in top cover and base plate

For board depth 160 mm, 220 mm, 280 mm, and 340 mm (depending on case depth)

## ADDITIONAL PRODUCT DETAILS

The nVent SCHROFF RatiopacPRO case with EMC shielding provides electronics protection for 19" assemblies. This flexible and robust case is simple to convert from desktop to a 19" rack mount case and includes four different style options. This version of the case provides advanced cooling capabilities and a sleek design for desktop applications.