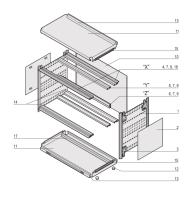

# Shielded

Version with cover strips, no visible screws

Case with integrated ventilation (2 x 1/2 U)

Symmetrical design, identical front and rear

Honeycomb grid ventilation in top cover and base plate

For board depth 160 mm, 220 mm, 280 mm, and 340 mm (depending on case depth)

## **PRODUCT ATTRIBUTES**

Product Type: Case

Product Family: RatiopacPRO AIR

Type: Case for 19" Components

Rack Height: 3 U

Height: 177 mm

Usable Height: 112.3 mm

Rack Width: 63 HP

Width: 342.4 mm

Usable Width: 326 mm

Depth: 315.5 mm

EMC Shielding: Yes

Static Load: 25 kg

Protection Rating: IP20

Front Frame Construction: Side Trim; Horizontal Rails

Cooling Option: Yes