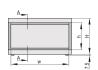

## **PRODUCT ATTRIBUTES**

Product Type: Case

Product Family: RatiopacPRO AIR

Type: Case for 19" Components

Rack Height: 3 U

Height: 177 mm

Usable Height: 112.3 mm

Rack Width: 63 HP

Width: 342.4 mm

Usable Width: 326 mm

Depth: 315.5 mm

EMC Shielding: Yes

Static Load: 25 kg

Protection Rating: IP20

Front Frame Construction: Side Trim; Horizontal Rails

Cooling Option: Yes