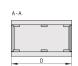

## **PRODUCT ATTRIBUTES**

Product Type: Case

Product Family: RatiopacPRO AIR

Type: Case for 19" Components

Rack Height: 3 U

Height: 177 mm

Usable Height: 112.3 mm

Rack Width: 63 HP

Width: 342.4 mm

Usable Width: 326 mm

Depth: 315.5 mm

EMC Shielding: Yes

Static Load: 25 kg

Protection Rating: IP20

Front Frame Construction: Side Trim; Horizontal Rails

Cooling Option: Yes