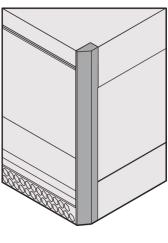

# Shielded

Version with cover strips, no visible screws

Case with integrated ventilation (2 x 1/2 U)

Symmetrical design, identical front and rear

Honeycomb grid ventilation in top cover and base plate

For board depth 160 mm, 220 mm, 280 mm, and 340 mm (depending on case depth)

## ADDITIONAL PRODUCT DETAILS

The nVent SCHROFF RatiopacPRO case with EMC shielding provides electronics protection for 19" assemblies. This flexible and robust case is simple to convert from desktop to a 19" rack mount case and includes four different style options. This version of the case provides advanced cooling capabilities and a sleek design for desktop applications.