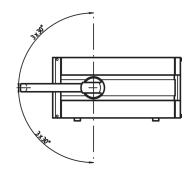

## **PRODUCT ATTRIBUTES**

Product Type: Assembly Kit

Type: Tip-Up Handle Kit

Works With: Cases

Rack Height: 4 U

Rack Width: 42 HP

Depth: 375 mm

Package Quantity: 1