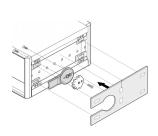

### **ADDITIONAL PRODUCT DETAILS**

The assembly kit must be used if a tip-up handle should be mounted. Standard side covers should be replaced.