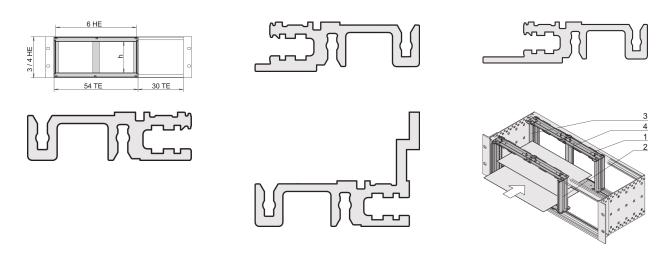

# 24564-118 BOARD CAGE FOR HORIZONTAL BOARD INSTALLATION, 3 U, 20 HP, FRONT RAIL WITH LONG LIP

# **ADDITIONAL PRODUCT DETAILS**

Board cage for horizontal boards offers the option to insert 6 U boards in a 3 or 4 U high subracks or desktop cases. Pease add a front front panel to cover the assembly Kit.

Please order front frame-and EMC shielding material separately.

54 TE space required.