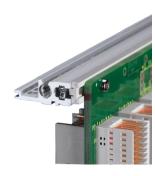

## **KEY FEATURES**

Mechanical covering of installed components

Suitable for "light" and "flexible" subracks, for insertion into the groove of the light (type L) horizontal rails

Perforation ratio approx. 60%

## ADDITIONAL PRODUCT DETAILS

Mechanical covering of installed components. The plate is inserted into a groove of the L type horizontal rails.

Other dimensions on request.