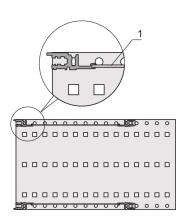

## **KEY FEATURES**

Mechanical covering of installed components

Suitable for "light" and "flexible" subracks, for insertion into the groove of the light (type L) horizontal rails

Perforation ratio approx. 60%

## ADDITIONAL PRODUCT DETAILS

Mechanical covering of installed components. The plate is inserted into a groove of the L type horizontal rails.

Other dimensions on request.