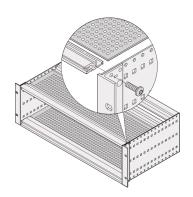

# 24561-031 EUROPACPRO COVER PLATE FOR HORIZONTAL RAIL TYPE L, LIGHT, 42 HP, 175 MM

## **KEY FEATURES**

Mechanical covering of installed components

Suitable for "light" and "flexible" subracks, for insertion into the groove of the light (type L) horizontal rails

Perforation ratio approx. 60%

## ADDITIONAL PRODUCT DETAILS

Mechanical covering of installed components. The plate is inserted into a groove of the L type horizontal rails.

Other dimensions on request.