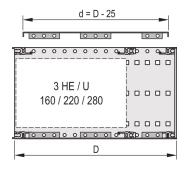

# 24560-082 EUROPACPRO COVER PLATE FOR BOLTING TO SIDE PANEL, 84 HP, 415-MM

### **KEY FEATURES**

For variable positioning of horizontal rails e.g. for PCBs with standard formats

Perforation degree 58%

Suitable for use with all horizontal rails

# **PRODUCT ATTRIBUTES**

Product Type: Cover Plate

Product Family: EuropacPRO

Type: Perforated

Rack Width: 84 HP

Depth: 415 mm

Package Quantity: 1

Package Unit: Pair