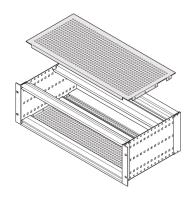

# 24560-082 EUROPACPRO COVER PLATE FOR BOLTING TO SIDE PANEL, 84 HP, 415-MM

# **ADDITIONAL PRODUCT DETAILS**

A cover plate is used for electromagnetic shielding or as mechanical protection. The cover can be screwed onto the side panel.