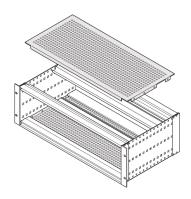

# **ADDITIONAL PRODUCT DETAILS**

A cover plate is used for electromagnetic shielding or as mechanical protection. The cover can be screwed onto the side panel.