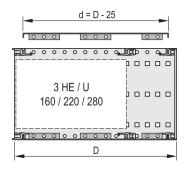

# 24560-065 EUROPACPRO COVER PLATE FOR BOLTING TO SIDE PANEL, 42 HP, 235-MM

## **KEY FEATURES**

For variable positioning of horizontal rails e.g. for PCBs with standard formats

Perforation degree 58%

Suitable for use with all horizontal rails

# **PRODUCT ATTRIBUTES**

Product Type: Cover Plate

Product Family: EuropacPRO

Type: Perforated

Rack Width: 42 HP

Depth: 235 mm

Package Quantity: 1

Package Unit: Pair