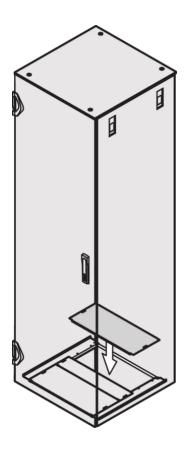

## **KEY FEATURES**

For covering rear opening of base plate (multi-piece)

### ADDITIONAL PRODUCT DETAILS

Cover Plate for Base Plate helps cover the base plate openings which could have been otherwise used for cable management.