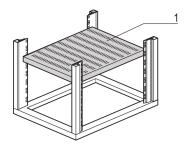

22117-846 EURORACK SHELF, STATIONARY, FOR UNIVERSAL FRAME, 600W 600D

# **KEY FEATURES**

Load-carrying capacity 75 kg

Assembly: Snap-in and screw-fixed directly in universal upright

## **PRODUCT ATTRIBUTES**

Product Type: Shelf Product Family: Eurorack Type: Stationary Shelf Width: 600 mm

Depth: 600 mm

## ADDITIONAL PRODUCT DETAILS

Full depth Stationary shelf for Universal Aluminum Frame with load capacity of 75 kg and designed for easy mounting and installation.