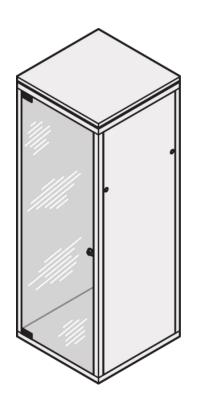

# 22117-227 EURORACK GLASS DOOR, 180° OPENING ANGLE, 34 U 600W

## **KEY FEATURES**

Can be mounted on all four sides

Glass, smoke gray, Security, 6 mm

# **PRODUCT ATTRIBUTES**

Product Type: Cabinet Door

Product Family: Eurorack

Type: Glass Door

Color: Black Grey

Color Code: RAL 7021

Rack Height: 34 U

Height: 1620 mm

Width: 600 mm