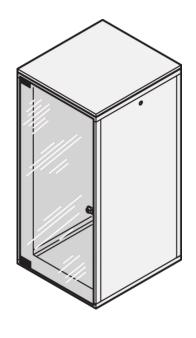

# 22117-227 EURORACK GLASS DOOR, 180° OPENING ANGLE, 34 U 600W

## **KEY FEATURES**

Can be mounted on all four sides

Glass, smoke gray, Security, 6 mm

# **PRODUCT ATTRIBUTES**

Product Type: Cabinet Door

Product Family: Eurorack

Type: Glass Door

Color: Black Grey

Color Code: RAL 7021

Rack Height: 34 U

Height: 1620 mm

Width: 600 mm