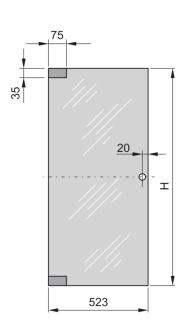

# **PRODUCT ATTRIBUTES**

Product Type: Cabinet Door

Product Family: Eurorack

Type: Glass Door

Color: Black Grey

Color Code: RAL 7021

Rack Height: 34 U

Height: 1620 mm

Width: 600 mm