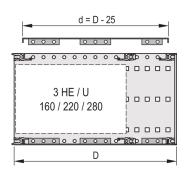

# 21500-124 EUROPACPRO COVER PLATE FOR BOLTING TO SIDE PANEL, SNCF, 36 HP, 175-MM

### **KEY FEATURES**

For variable positioning of horizontal rails e.g. for PCBs with standard formats

Perforation degree 58-%

Suitable for use with all horizontal rails

# **PRODUCT ATTRIBUTES**

Product Type: Cover Plate

Product Family: EuropacPRO

Type: Perforated

Rack Width: 36 HP

Depth: 175 mm

Package Quantity: 1

Package Unit: Pair