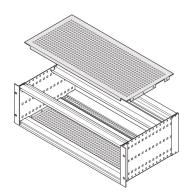

# 21500-124 EUROPACPRO COVER PLATE FOR BOLTING TO SIDE PANEL, SNCF, 36 HP, 175-MM

### **KEY FEATURES**

For variable positioning of horizontal rails e.g. for PCBs with standard formats

Perforation degree 58-%

Suitable for use with all horizontal rails

# **ADDITIONAL PRODUCT DETAILS**

A cover plate is used for electromagnetic shielding or as mechanical protection. The cover can be screwed onto the side panel. Can be used for railway subracks in accordance with SNCF.