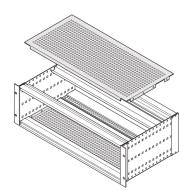

# **ADDITIONAL PRODUCT DETAILS**

A cover plate is used for electromagnetic shielding or as mechanical protection. The cover can be screwed onto the side panel. Can be used for railway subracks in accordance with SNCF.