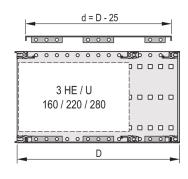

### **KEY FEATURES**

For variable positioning of horizontal rails e.g. for PCBs with standard formats

Perforation degree 58-%

Suitable for use with all horizontal rails

# **PRODUCT ATTRIBUTES**

Product Type: Cover Plate

Product Family: EuropacPRO

Type: Perforated

Rack Width: 36 HP

Depth: 235 mm

Package Quantity: 1

Package Unit: Pair