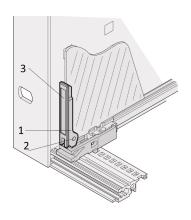

## **KEY FEATURES**

The identification strip enables a user to identify the PCB handle

## **ADDITIONAL PRODUCT DETAILS**

The identification strip enables a user to identify the PCB handle.