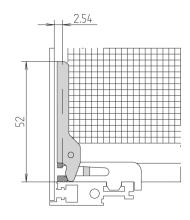

## **KEY FEATURES**

The identification strip enables a user to identify the PCB handle

## **ADDITIONAL PRODUCT DETAILS**

The identification strip enables a user to identify the PCB handle.