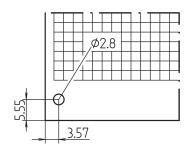

## **KEY FEATURES**

The identification strip enables a user to identify the PCB handle

## **ADDITIONAL PRODUCT DETAILS**

The identification strip enables a user to identify the PCB handle.