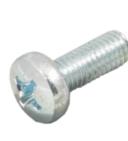

# 21100-021 PANHEAD SCREW, POZIDRIVE, M6X16, ST, ZINC-PLATED, 50 PIECES

## **KEY FEATURES**

Panhead screw, pozidrive

# ADDITIONAL PRODUCT DETAILS

Panhead Screw, Pozidrive.