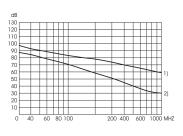

## **KEY FEATURES**

The EMC shielding kit and the cover plates increase the shielding of the chassis from approx. 30 dB(A) to approx. 60 dB(A)

# **ADDITIONAL PRODUCT DETAILS**

The EMC shielding kit and the cover plates increase the shielding of the chassis from approx. 30 dB(A) to approx. 60 dB(A). A test report can be downloaded.