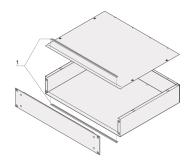

## **KEY FEATURES**

The EMC shielding kit and the cover plates increase the shielding of the chassis from approx. 30 dB(A) to approx. 60 dB(A)

# **ADDITIONAL PRODUCT DETAILS**

The EMC shielding kit and the cover plates increase the shielding of the chassis from approx. 30 dB(A) to approx. 60 dB(A). A test report can be downloaded.