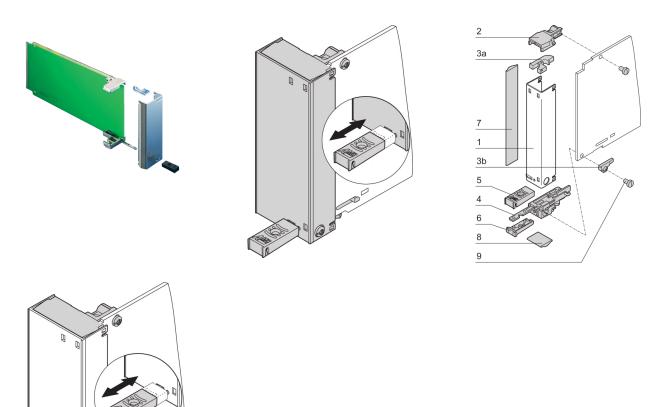

# 20849-156 AMC PULL-HANDLE MECHANISM, AMC.0-R2.0, DOUBLE FULL-SIZE

# **KEY FEATURES**

Complete pull-handle mechanism, designed for microswitch activation (hot-swap), includes light pipe

For all nVent SCHROFF AdvancedMC modules

## ADDITIONAL PRODUCT DETAILS

Handle mechanism AMC.0 Rev. 2.0, MTCA.1 and MTCA.4 Modules.