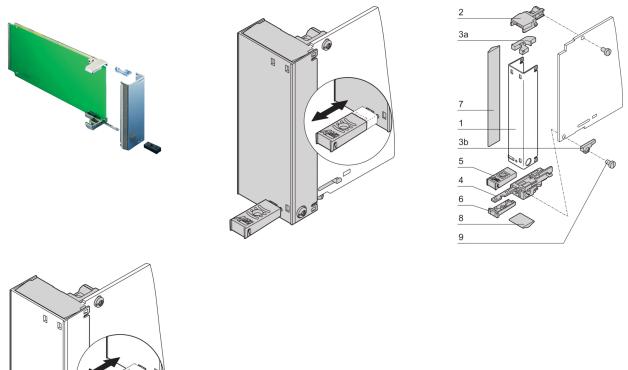

# 20849-155 AMC PULL-HANDLE MECHANISM, AMC.0-R2.0, DOUBLE MID-SIZE

## **KEY FEATURES**

Complete pull-handle mechanism, designed for microswitch activation (hot-swap), includes light pipe

For all nVent SCHROFF AdvancedMC modules

## ADDITIONAL PRODUCT DETAILS

Handle mechanism AMC.0 Rev. 2.0, MTCA.1 and MTCA.4 Modules.