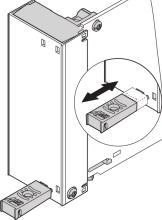

# 20849-155 AMC PULL-HANDLE MECHANISM, AMC.0-R2.0, DOUBLE MID-SIZE

## **KEY FEATURES**

Complete pull-handle mechanism, designed for microswitch activation (hot-swap), includes light pipe

For all nVent SCHROFF AdvancedMC modules

## ADDITIONAL PRODUCT DETAILS

Handle mechanism AMC.0 Rev. 2.0, MTCA.1 and MTCA.4 Modules.