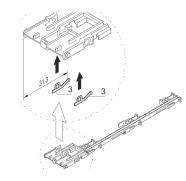

# 20849-021 ESD CLIP FOR STRUT FOR ADVANCEDMC

## ADDITIONAL PRODUCT DETAILS

ESD Clip for strut.