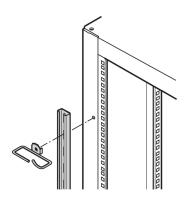

### **KEY FEATURES**

For assembly to the vertical uprights on the right and left hand side of the 19" plane; especially suited for cable eyes

## **ADDITIONAL PRODUCT DETAILS**

For assembly to the vertical uprights on the right and left hand side of the 19" plane; especially suited for cable eyes.

Please order assembly kit separately. Not suitable on mobile 19" lab racks.