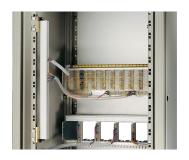

# 20100-017 BUSBAR WITH FASTON CONNECTIONS, 4 POLE, E-CU TIN-PLATED

## **KEY FEATURES**

Connections FASTON 6.3 x 0.8 mm

Can be sawn off to required length

Vertical current distribution in cabinet

## **ADDITIONAL PRODUCT DETAILS**

Schroff busbar is a metallic strip or bar, typically housed inside switchgear, panel boards, and busway enclosures for local high current power distribution.