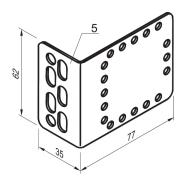

# 20100-017 BUSBAR WITH FASTON CONNECTIONS, 4 POLE, E-CU TIN-PLATED

## **KEY FEATURES**

Connections FASTON 6.3 x 0.8 mm

Can be sawn off to required length

Vertical current distribution in cabinet

### **PRODUCT ATTRIBUTES**

Product Type: Busbar

Material: Copper

Finish: Tin Plated