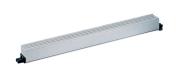

# 20100-017 BUSBAR WITH FASTON CONNECTIONS, 4 POLE, E-CU TIN-PLATED

## **KEY FEATURES**

Connections FASTON 6.3 x 0.8 mm

Can be sawn off to required length

Vertical current distribution in cabinet

### **PRODUCT ATTRIBUTES**

Product Type: Busbar

Material: Copper

Finish: Tin Plated

## **ADDITIONAL PRODUCT DETAILS**

Schroff busbar is a metallic strip or bar, typically housed inside switchgear, panel boards, and busway enclosures for local high current power distribution.