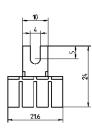

# 20100-017 BUSBAR WITH FASTON CONNECTIONS, 4 POLE, E-CU TIN-PLATED

## **KEY FEATURES**

Connections FASTON 6.3 x 0.8 mm

Can be sawn off to required length

Vertical current distribution in cabinet

### **PRODUCT ATTRIBUTES**

Product Type: Busbar

Material: Copper

Finish: Tin Plated