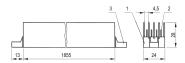

# 20100-017 BUSBAR WITH FASTON CONNECTIONS, 4 POLE, E-CU TIN-PLATED

## **KEY FEATURES**

Connections FASTON 6.3 x 0.8 mm

Can be sawn off to required length

Vertical current distribution in cabinet

### **PRODUCT ATTRIBUTES**

Product Type: Busbar

Material: Copper

Finish: Tin Plated