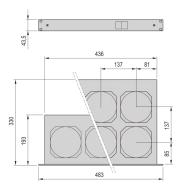

# 10713-115 19" FAN UNIT, 1 U, WITH FRONT SWITCH, 6 FANS, 24 VDC

## **PRODUCT ATTRIBUTES**

Product Type: Fan Unit

Input Voltage DC: 24 V min