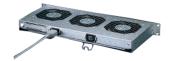

## ADDITIONAL PRODUCT DETAILS

Front-mounted, illuminated mains switch on AC devices, coupled with additional rear mains outlet; mechanical strain relief for mains input and mains output cables.

Please order mains cable separately.